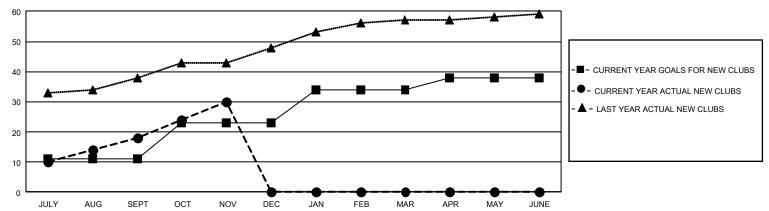

## GMT Constitutional Area 6, Group G

REPORT DOES NOT INCLUDE CLUBS IN UNDISTRICTED AREAS.

| Clubs         |               |             |               | Members               |                       |                         |                                                    |  |  |
|---------------|---------------|-------------|---------------|-----------------------|-----------------------|-------------------------|----------------------------------------------------|--|--|
|               | RESULTS FOR   | R 2020-2021 |               | RESULTS FOR 2020-2021 |                       |                         |                                                    |  |  |
| QUARTER       | NEW CLUB GOAL | NEW CLUBS   | DROPPED CLUBS | QUARTER MEMB          | ER GROWTH NET<br>GOAL | MEMBER GROWTH<br>ACTUAL | DROPPED<br>MEMBERS ACTUAL<br>(including transfers) |  |  |
| JULY/AUG/SEPT | 33            | 18          | 1             | JULY/AUG/SEPT         | 350                   | 1,303                   | 428                                                |  |  |
| OCT/NOV/DEC   | 36            | 12          | 0             | OCT/NOV/DEC           | 320                   | 784                     | 184                                                |  |  |
| JAN/FEB/MAR   | 33            | 0           | 0             | JAN/FEB/MAR           | 370                   | 0                       | 0                                                  |  |  |
| APR/MAY/JUNE  | 12            | 0           | 0             | APR/MAY/JUNE          | 240                   | 0                       | 0                                                  |  |  |

## GOALS AND ACTUAL NEW CLUBS CUMULATIVE