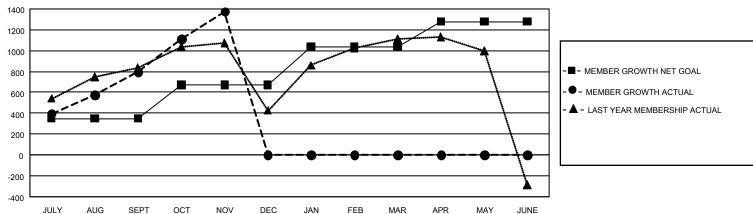

## GMT Constitutional Area 6, Group G

REPORT DOES NOT INCLUDE CLUBS IN UNDISTRICTED AREAS.

| Clubs         |               |             |               | Members               |                       |                         |                                                    |  |  |
|---------------|---------------|-------------|---------------|-----------------------|-----------------------|-------------------------|----------------------------------------------------|--|--|
|               | RESULTS FOR   | R 2020-2021 |               | RESULTS FOR 2020-2021 |                       |                         |                                                    |  |  |
| QUARTER       | NEW CLUB GOAL | NEW CLUBS   | DROPPED CLUBS | QUARTER MEMB          | ER GROWTH NET<br>GOAL | MEMBER GROWTH<br>ACTUAL | DROPPED<br>MEMBERS ACTUAL<br>(including transfers) |  |  |
| JULY/AUG/SEPT | 33            | 18          | 1             | JULY/AUG/SEPT         | 350                   | 1,303                   | 428                                                |  |  |
| OCT/NOV/DEC   | 36            | 12          | 0             | OCT/NOV/DEC           | 320                   | 784                     | 184                                                |  |  |
| JAN/FEB/MAR   | 33            | 0           | 0             | JAN/FEB/MAR           | 370                   | 0                       | 0                                                  |  |  |
| APR/MAY/JUNE  | 12            | 0           | 0             | APR/MAY/JUNE          | 240                   | 0                       | 0                                                  |  |  |

## GOALS AND ACTUAL MEMBERS CUMULATIVE

| DROPPED CLUBS: 1 |     | 283 CLUBS OF 613 ADDED 1 OR MORE NEW MEMBERS | GENDER DISTRIBUTION             |                |       |
|------------------|-----|----------------------------------------------|---------------------------------|----------------|-------|
|                  |     | NEW WEWBERS                                  | MALE 14,656 (74.00              |                |       |
|                  |     |                                              | FEMALE                          | 5,150 (26.00%) |       |
| DROPPED MEMBERS  |     |                                              |                                 |                |       |
| DECEASED         | 73  | CLICK HERE FOR CUMULATIVE                    | TOTAL FAMILY UNIT MEMBERS       |                | 6,714 |
| CLUB CANCELLED 0 |     | MEMBERSHIP DATA                              |                                 |                | 0.570 |
| OTHER            | 539 |                                              | FAMILY MEMBERS PAYING HALF DUES |                | 3,579 |
| TOTAL            | 612 |                                              |                                 |                |       |